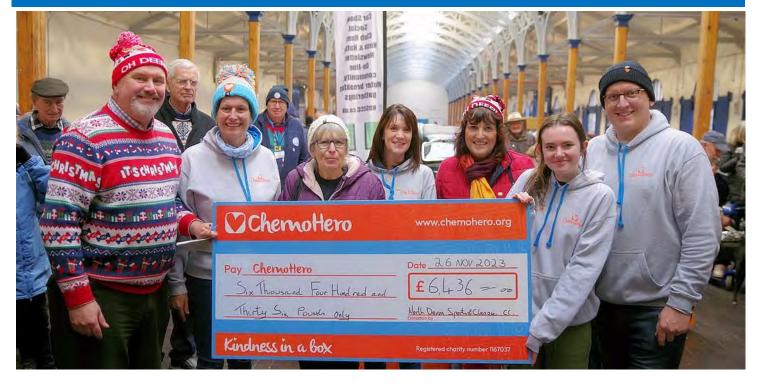

# North Devon Sports & Classic Car Club

Classic Car Club

December 2023 / January 2024

Pannier Market 26/11/23

NDSCCC Chairman Tim (above) and charity liaison, Ann (right) presenting a cheque for £6436 to ChemoHero, our charity for 2023.

The Pannier Market Show saw a sea of Christmas jumpers and festive hats. Well done to all those who got in the spirit and bah humbug to those who didn't, but the scrooges will get the chance to make up for it next year! What wasn't "scroogetesque" was the cheque for £6400 (our share of the proceeds from The Festival of Transport) that we were able to donate to Chemo Hero. We can all take exceptional pride in the NDSCCC's charitable achievements this year.