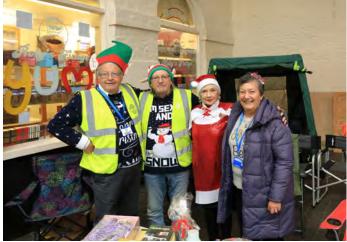

The Pannier Market Show saw a sea of Christmas jumpers and festive hats. Well done to all those who got in the spirit and bah humbug to those who didn't, but the scrooges will get the chance to make up for it next year! What wasn't "scroogetesque" was the cheque for £6400 (our share of the proceeds from The Festival of Transport) that we were able to donate to Chemo Hero. We can all take exceptional pride in the NDSCCC's charitable achievements this year.

#### **NDSCCC CHRISTMAS FUN 2023**