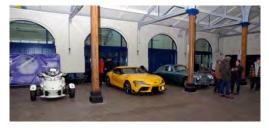

# North Devon Sports & Classic Car Club

Classic Car Club

December 2023 / January 2024

Pannier Market 26/11/23

NDSCCC Chairman Tim (above) and charity liaison, Ann (right) presenting a cheque for £6436 to ChemoHero, our charity for 2023.

The Pannier Market Show saw a sea of Christmas jumpers and festive hats. Well done to all those who got in the spirit and bah humbug to those who didn't, but the scrooges will get the chance to make up for it next year! What wasn't "scroogetesque" was the cheque for £6400 (our share of the proceeds from The Festival of Transport) that we were able to donate to Chemo Hero. We can all take exceptional pride in the NDSCCC's charitable achievements this year.