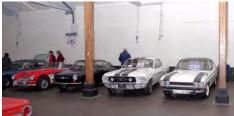

# North Devon Sports & Classic Car Club

Classic Car Club

December 2023 / January 2024

Pannier Market 26/11/23

NDSCCC Chairman Tim (above) and charity liaison, Ann (right) presenting a cheque for £6436 to ChemoHero, our charity for 2023.

The Pannier Market Show saw a sea of Christmas jumpers and festive hats. Well done to all those who got in the spirit and bah humbug to those who didn't, but the scrooges will get the chance to make up for it next year! What wasn't "scroogetesque" was the cheque for £6400 (our share of the proceeds from The Festival of Transport) that we were able to donate to Chemo Hero. We can all take exceptional pride in the NDSCCC's charitable achievements this year.