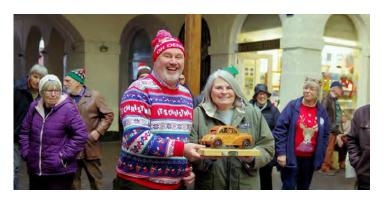

The Pannier Market Show saw a sea of Christmas jumpers and festive hats. Well done to all those who got in the spirit and bah humbug to those who didn't, but the scrooges will get the chance to make up for it next year! What wasn't "scroogetesque" was the cheque for £6400 (our share of the proceeds from The Festival of Transport) that we were able to donate to Chemo Hero. We can all take exceptional pride in the NDSCCC's charitable achievements this year.

#### **NDSCCC CHRISTMAS FUN 2023**