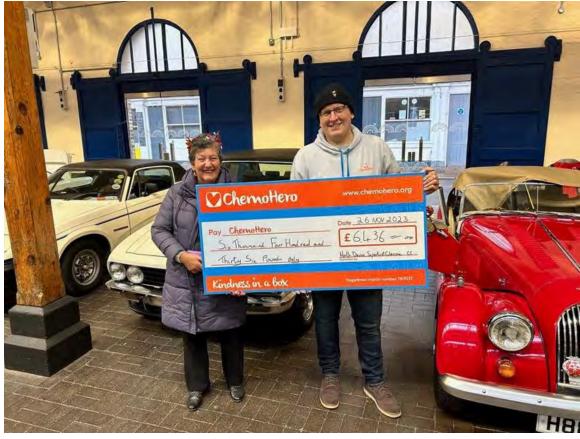

The Pannier Market Show saw a sea of Christmas jumpers and festive hats. Well done to all those who got in the spirit and bah humbug to those who didn't, but the scrooges will get the chance to make up for it next year! What wasn't "scroogetesque" was the cheque for £6400 (our share of the proceeds from The Festival of Transport) that we were able to donate to Chemo Hero. We can all take exceptional pride in the NDSCCC's charitable achievements this year.