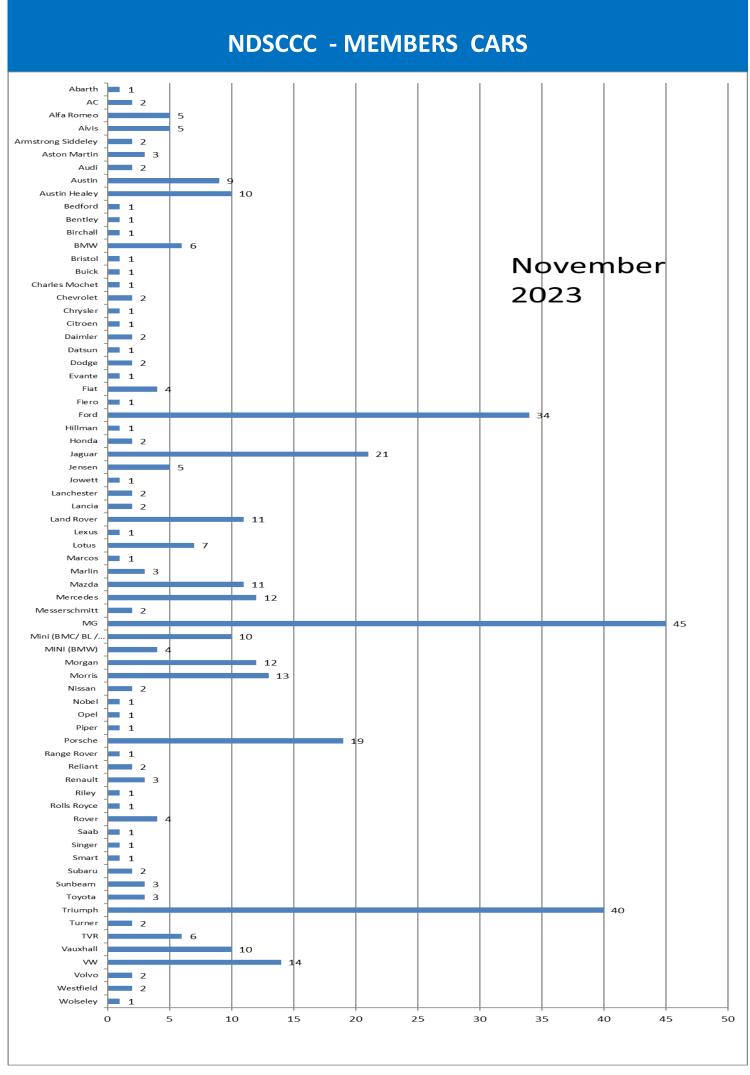

wns and cities in recent years.

Covid and lockdowns made his task massively more difficult, as materials quadrupled in price and tradesmen became ever harder to find. The conversion took two years longer than planned – the reward for visitors is that the museum is now completely furnished and finished, with delightful details at every turn.

The museum website goes live at the end of October: it will then be possible to book tickets in advance, on <a href="https://www.countyclassicsmotormuseum.co.uk">www.countyclassicsmotormuseum.co.uk</a>

The museum is at 52-53 North Street, Taunton TA1 1ND and can be contacted on: 01823 253777

## NDSCCC - Where we've been Pannier Market, Barnstaple



























## NDSCCC - Where we've been Pannier Market, Barnstaple























#### **NDSCCC - MEMBERS SURVEY**

Please take the time to complete the below questions. Receiving your feedback is really important to the committee, so we can continue to offer something to suit all our members. I would love to receive replies from all 225 members. Thank you. Clare. Your Club Secretary.

Please email your completed questionnaire to <a href="mailto:ndscccsec@gmail.com">ndscccsec@gmail.com</a> or post to 152 Moreton Park Road, Bideford. EX39 3HB. All questionnaires will remain anonymous.

- 1 Do you attend Club events? If not, may we ask for your feedback as to why?
- **2** Which events do you enjoy the most? e.g. social get togethers (breakfasts/nosh and natters), static displays, drive ending with a visit somewhere, treasure hunt etc.
- **3** For Christmas celebrations